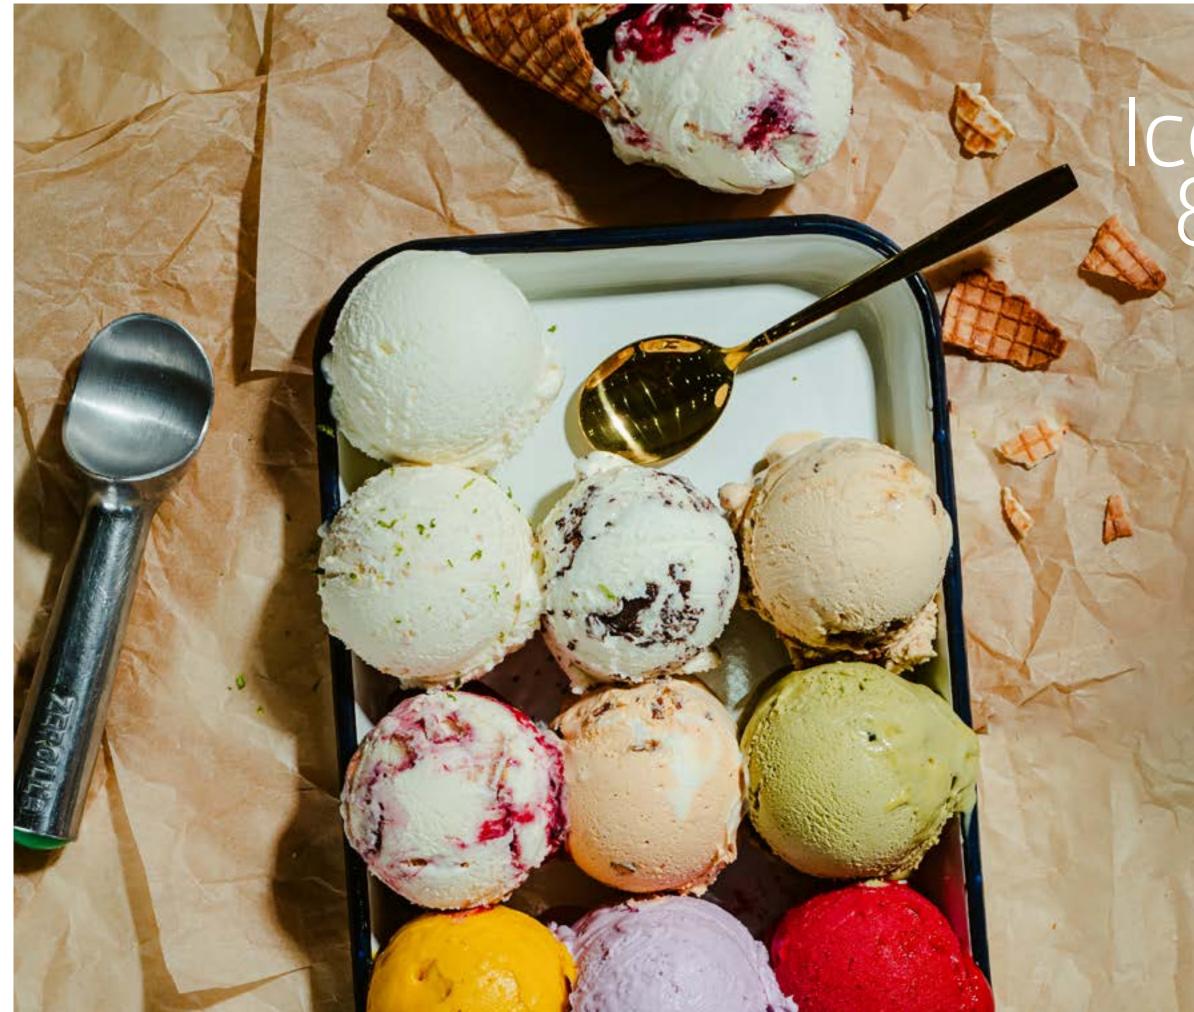

# Ice Cream & Gelato

With combined experience of over 75 years, the team at Itaberco has developed a variety of mixes that surpass the standard criteria for developing authentic, Italian Gelato, Sorbetto & Ice Cream. Itaberco's core mixes range from a concentrated recipe to a complete pre-measured and ready-to-use solution. With the variety of bases that Itaberco provides, customers are offered the flexibility to select the product that works best for their staff and operation.

Itaberco offers two kinds of base mixes for producing genuine Italian Gelato, Ice Cream and Sorbetto. In the Italian language, latte means milk and frutta means fruit. Therefore, Base Latte (BL) is our designated milk base, used to produce creamy Gelato and Ice Crean and Base Frutta (BF)—our fruit base—is used to make light, refreshing Sorbetto or Vegan Ice Cream.

### Dairy Mixes Exceptional ice cream starts with a strong foundation.

Pastry chefs, gelataios and ice cream producers are passionate dreamweavers of flavor and texture. To unlock your creativity, you need a strong foundation, which is your frozen dessert mix. A mix that has the right balance in sweetness, creaminess and structure.