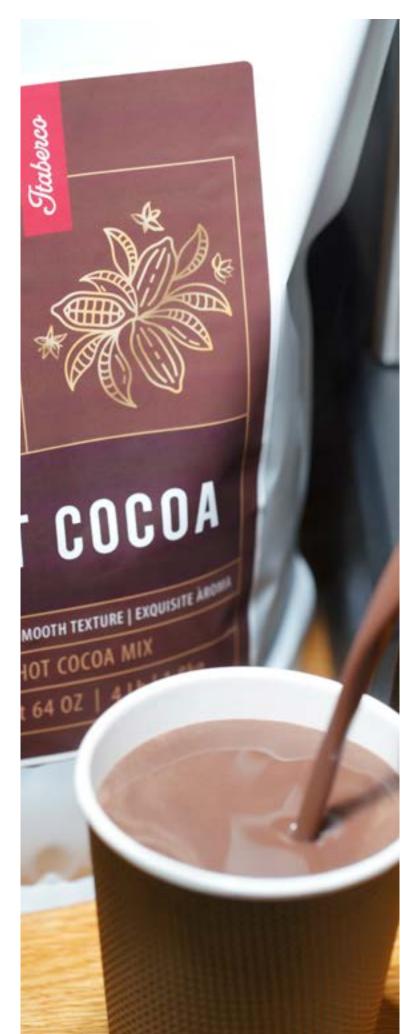

### Hot Cocoa Rich Flavor | Smooth Texture | Exquisite Aroma

Elevate your beverage offerings with our premium Hot Cocoa blend. Meticulously crafted using the highestquality cocoa powder, our velvety mix delivers a luxurious and comforting experience. Perfect for enhancing your hospitality or foodservice offerings, our mix's rich and creamy flavor profile will enhance your customer and clients' experience with each sip. Partner with us for warmth and satisfaction.

| Code | Description   | Packag    |
|------|---------------|-----------|
| 4850 | Hot Cocoa Mix | 2 x 1.8 k |