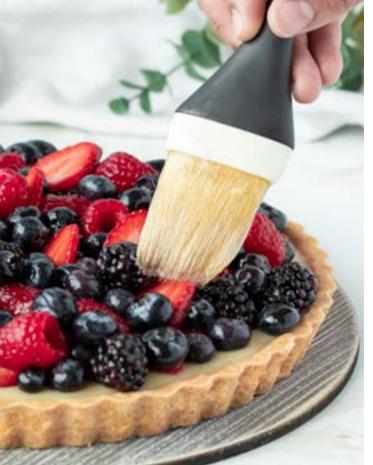

### A perfect blend of flavor, texture, and captivating sheen.

Itaberco's baking fillings and neutral glaze offer a simple and versatile way to introduce flavor and texture into cake confections, pastries, and other bakery items. While our fillings are oven-stable so they maintain their original composition and quality after being baked, the C24 Neutral Glaze is ideal for adding sheen to any pastry or dessert, and it provides a glossy glimmer to an entremet's mirror glaze.