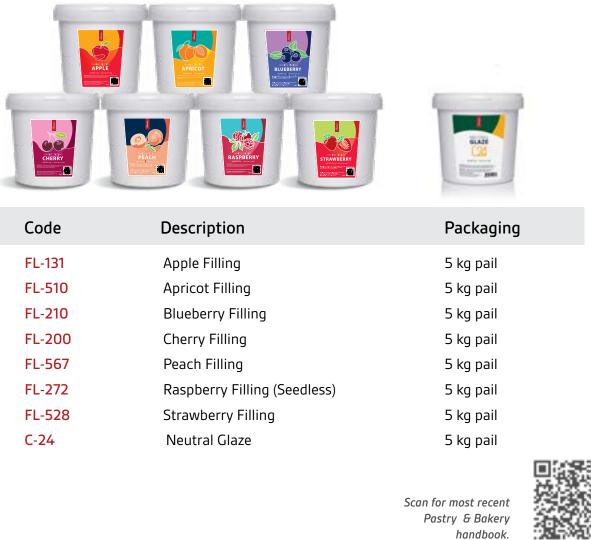

### A perfect blend of flavor, texture, and captivating sheen.

Itaberco's baking fillings and neutral glaze offer a simple and versatile way to introduce flavor and texture into cake confections, pastries, and other bakery items. While our fillings are oven-stable so they maintain their original composition and quality after being baked, the C24 Neutral Glaze is ideal for adding sheen to any pastry or dessert, and it provides a glossy glimmer to an entremet's mirror glaze.

| Code  | Description          |
|-------|----------------------|
| L-131 | Apple Filling        |
| L-510 | Apricot Filling      |
| L-210 | Blueberry Filling    |
| L-200 | Cherry Filling       |
| L-567 | Peach Filling        |
| L-272 | Raspberry Filling (S |
| L-528 | Strawberry Filling   |
| -24   | Neutral Glaze        |
|       |                      |