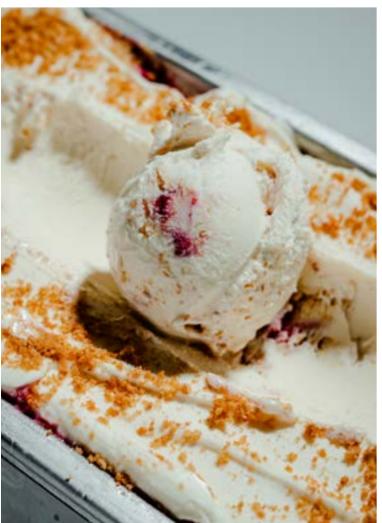

# Ice Cream & Gelato

With combined experience of over 75 years, the team at Itaberco has developed a variety of mixes that surpass the standard criteria for developing authentic, Italian Gelato, Sorbetto & Ice Cream. Itaberco's core mixes range from a concentrated recipe to a complete pre-measured and ready-to-use solution. With the variety of bases that Itaberco provides, customers are offered the flexibility to select the product that works best for their staff and operation.

Itaberco offers two kinds of base mixes for producing genuine Italian Gelato, Ice Cream and Sorbetto. In the Italian language, latte means milk and frutta means fruit. Therefore, Base Latte (BL) is our designated milk base, used to produce creamy Gelato and Ice Crean and Base Frutta (BF)—our fruit base—is used to make light, refreshing Sorbetto or Vegan Ice Cream.