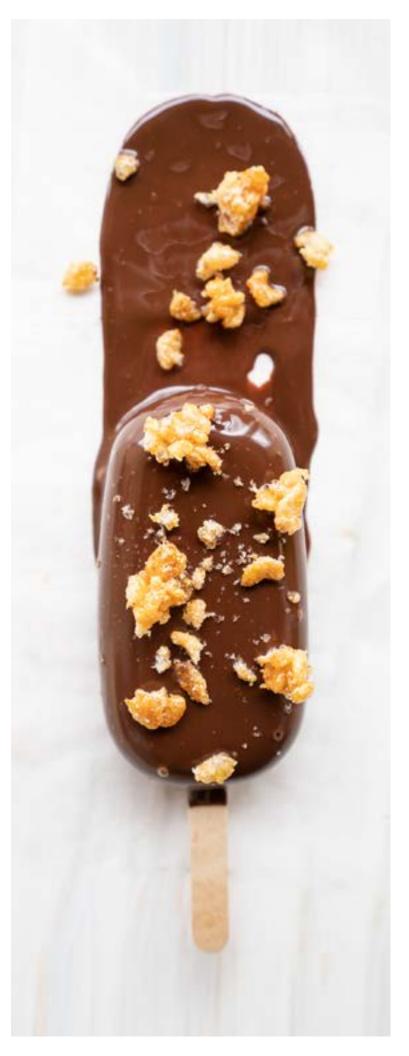

# Pop Coating

### Experience the perfect snap with our semisweet chocolate pop coatings.

Itaberco has developed a line of all natural pop coating that can be used to elevate gelato, ice cream, soft serve or any other frozen or refrigerated dessert through simple applications. Itaberco's Pop Coatings add an additional layer of flavor, color and texture toany creation. Enhance your customer experience even further using Itaberco Pop Coatings as well!