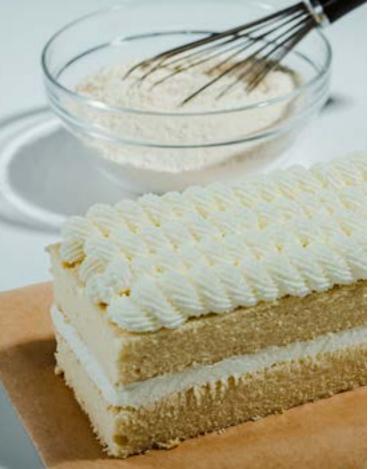

### Cake Mixes From a classic European chiffon cake to a traditional American high-ratio cake, we have the right mix for you.

Itaberco's cake mixes are available in single-serve foodservice packaging perfect for pastry chefs that want to avoid the extra step of measuring. For bakers who need volume, these mixes are also available and packed in bulk 50lb packages. With an even crumb structure and clean taste, Itaberco's line of cake mixes are reminiscent of your favorite scratch made cake, just made easier. Just add water and oil, mix and bake!

| Code   | Description               |
|--------|---------------------------|
| PS-430 | Neutral Sponge Cake Mix   |
| PS-431 | Chocolate Sponge Cake Mix |