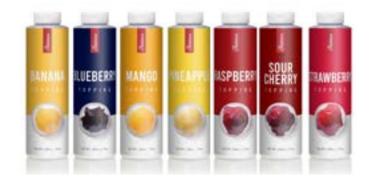

### Toppings & Sauces Sophisticated desserts, made simple.

Indulge in excellence with Itaberco's premium toppings and sauces. Crafted from fresh fruits and the finest ingredients, our toppings offer a smooth, thick texture, ideal for enhancing desserts or gelato. Essential for pastry chefs, our velvety sauces, including caramels and pralines, boast natural ingredients to streamline kitchen prep without compromising flavor. Elevate every dish with our indulgent options, designed to exceed culinary expectations.

| Code   | Description | Packaging       |
|--------|-------------|-----------------|
|        |             |                 |
| TS-525 | Banana      | 18 fl oz bottle |
| TS-555 | Blueberry   | 18 fl oz bottle |
| TS-543 | Mango       | 18 fl oz bottle |
| TS-519 | Pineapple   | 18 fl oz bottle |
| TS-537 | Raspberry   | 18 fl oz bottle |
| TS-512 | Sour Cherry | 18 fl oz bottle |
| TS-528 | Strawberry  | 18 fl oz bottle |
|        |             |                 |