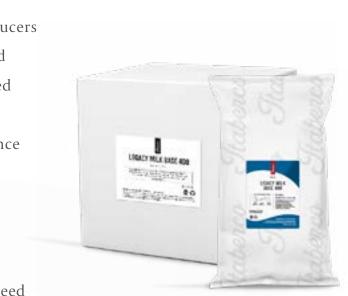

### Dairy Mixes Exceptional ice cream starts with a strong foundation.

Pastry chefs, gelataios and ice cream producers are passionate dreamweavers of flavor and texture. To unlock your creativity, you need a strong foundation, which is your frozen dessert mix. A mix that has the right balance in sweetness, creaminess and structure.

Use Itaberco's Legacy Milk Bases, like thousands of other professinals have for decades, to give you the foundation you need to build your next masterpiece.

| Code     | Description             |
|----------|-------------------------|
| BL-100-L | Gelato Mix - Legacy 100 |
| BL-400-L | Gelato Mix - Legacy 400 |

#### Packaging

8 x 2 kg bags/case 16 x 1 kg bags/case

> Scan for most recent gelato and ice crear handboo