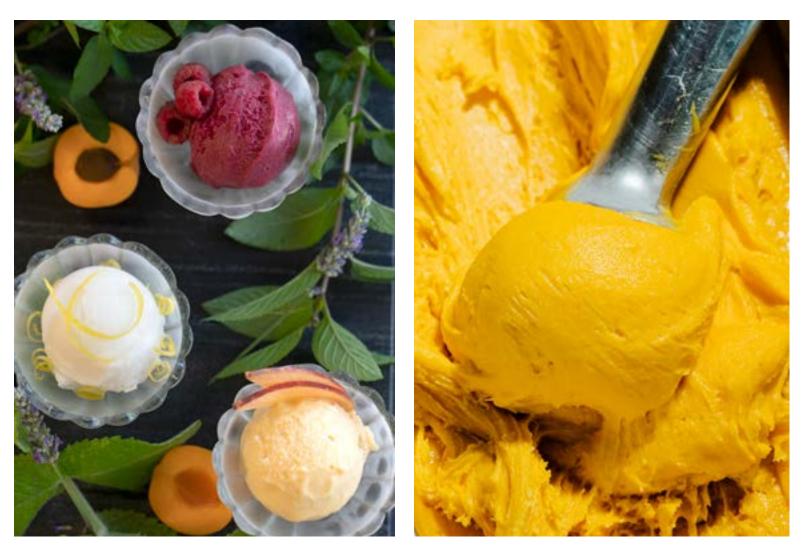

# Ice Cream & Gelato

With combined experience of over 75 years, the team at Itaberco has developed a variety of mixes that surpass the standard criteria for developing authentic, Italian Gelato, Sorbetto & Ice Cream. Itaberco's core mixes range from a concentrated recipe to a complete pre-measured and ready-to-use solution. With the variety of bases that Itaberco provides, customers are offered the flexibility to select the product that works best for their staff and operation.

Itaberco offers two kinds of base mixes for producing genuine Italian Gelato, Ice Cream and Sorbetto. In the Italian language, latte means milk and frutta means fruit. Therefore, Base Latte (BL) is our designated milk base, used to produce creamy Gelato and Ice Crean and Base Frutta (BF)—our fruit base—is used to make light, refreshing Sorbetto or Vegan Ice Cream.

### Vegan frozen desserts shouldn't just be okay.

Itaberco Base Frutta (BF) is our designated fruit base used to produce sorbetto. Our mixes vary from a spectrum of more concentrated to a complete mix that requires only the addition of water and/or pureé. Our base BF-100-L is a concentrated mix that gives operators the most flexibility in

Our base BF-400 is our convenient, complete mix that allows operators to scale-up production and maintain consistency. These mixes can also be used with dairy-alternative milks, such as oat milk, to create incredibly creamy dairy-alternative ice creams.