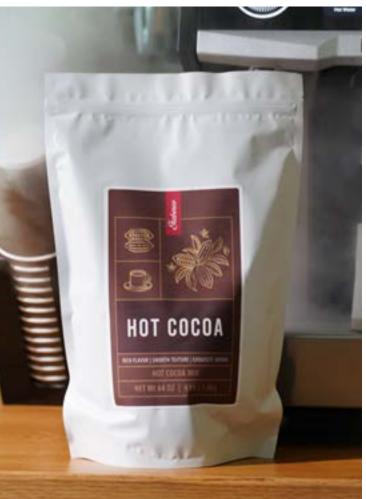

### Hot Cocoa Rich Flavor | Smooth Texture | Exquisite Aroma

Elevate your beverage offerings with our premium Hot Cocoa blend. Meticulously crafted using the highestquality cocoa powder, our velvety mix delivers a luxurious and comforting experience. Perfect for enhancing your hospitality or foodservice offerings, our mix's rich and creamy flavor profile will enhance your customer and clients' experience with each sip. Partner with us for warmth and satisfaction.