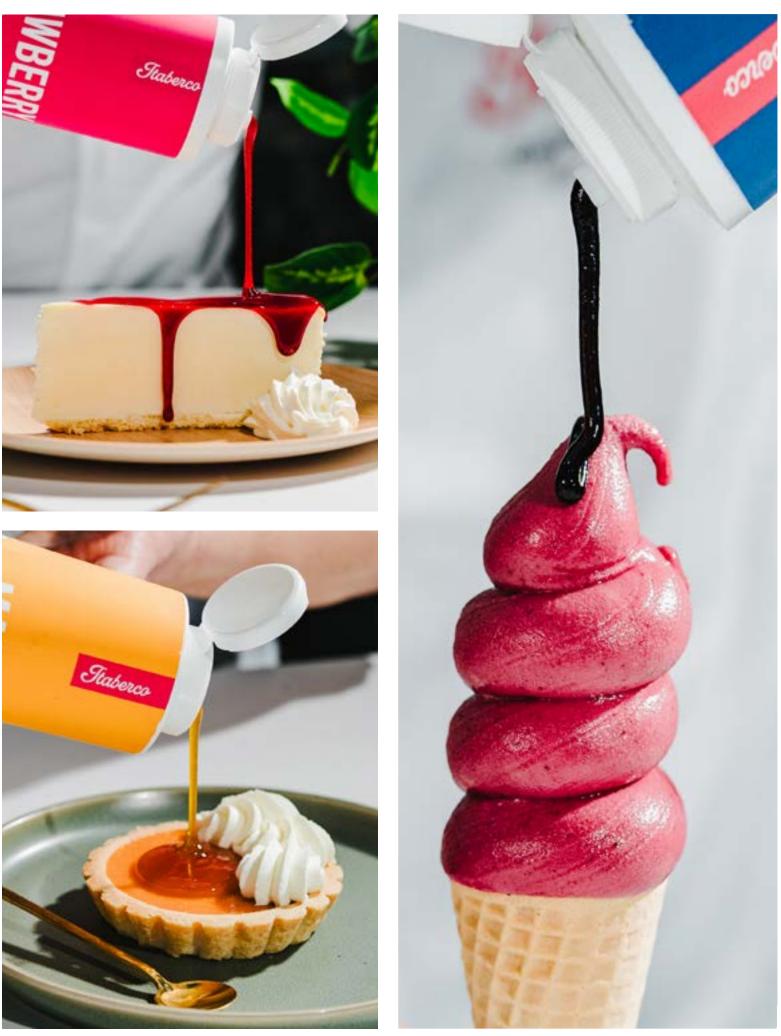

### Toppings & Sauces Sophisticated desserts, made simple.

Indulge in excellence with Itaberco's premium toppings and sauces. Crafted from fresh fruits and the finest ingredients, our toppings offer a smooth, thick texture, ideal for enhancing desserts or gelato. Essential for pastry chefs, our velvety sauces, including caramels and pralines, boast natural ingredients to streamline kitchen prep without compromising flavor. Elevate every dish with our indulgent options, designed to exceed culinary expectations.