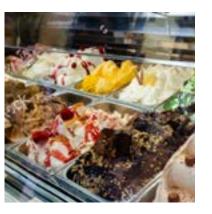

# Flavor Compounds

At Itaberco, quality is at our core. There's no limit to our product development capabilities and creative freedom. We focus on producing the highest quality products available on the market and then we work on finding the best value for our customers.

> Itaberco's Flavor Compounds aim to be the best in class. These flavors are made from natural ingredients and use fruit and vegetable juices for color, as opposed to artificial dyes, giving them incredible vibrancy while maintaining a clean label. All of Itaberco's Flavor Compounds are made using fresh fruits and juices, which translate to desserts with delicate, true-to-fruit flavor.

FLAVOR COMPOUND

Flavor Compounds are shelf stable, even after opening, and can be used to flavor a wide variety.