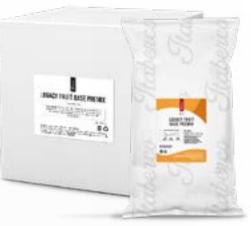

### Vegan frozen desserts shouldn't just be okay.

Itaberco Base Frutta (BF) is our designated fruit base used to produce sorbetto. Our mixes vary from a spectrum of more concentrated to a complete mix that requires only the addition of water and/or pureé. Our base BF-100-L is a concentrated mix that gives operators the most flexibility in

Our base BF-400 is our convenient, complete mix that allows operators to scale-up production and maintain consistency. These mixes can also be used with dairy-alternative milks, such as oat milk, to create incredibly creamy dairy-alternative ice creams.

balancing their own sorbet.

| Code     | Description             |   | Packaging             |
|----------|-------------------------|---|-----------------------|
| BF-100-0 | Organic Sorbet Mix      | V | 50 kg bag             |
| BF-100-L | Sorbet Mix - Legacy 100 | V | 8 x 2 kg bags/case    |
| BF-400-L | Sorbet Mix - Legacy 400 | V | 16 x 1.1 kg bags/case |