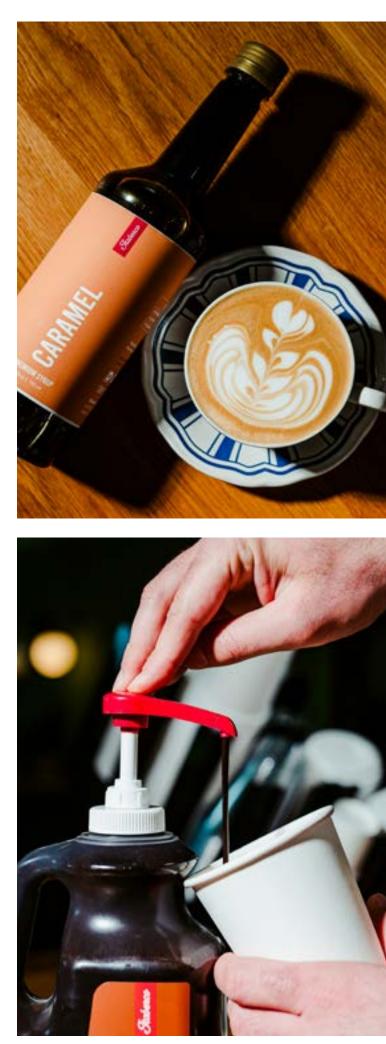

### Premium Syrups

### High-quality syrups for any beverage application.

Discover the essence of flavor with Itaberco's Premium Syrups. Crafted to infuse rich, natural flavor and vibrant color into a diverse array of beverages, our syrups are perfect for elevating your coffee, lattes, teas, and sparkling water.

| Code       | Description         |   | Packaging               |
|------------|---------------------|---|-------------------------|
| SRP-1205   | Almond              | V | 6 x 750 ml bottles/base |
| SRP-1130   | Caramel             | V | 6 x 750 ml bottles/base |
| SRP-250-S  | Chocolate           |   | 4 x 64 oz jug/base      |
| SRP-1220   | Hazelnut            | V | 6 x 750 ml bottles/base |
| SRP-1180   | Peppermint          | V | 6 x 750 ml bottles/base |
| SRP-125-S  | Pumpkin             | V | 6 x 750 ml bottles/base |
| SRP-1132   | Toffee              | V | 6 x 750 ml bottles/base |
| SRP-1015-S | Vanilla, Madagascar | V | 6 x 750 ml bottles/base |