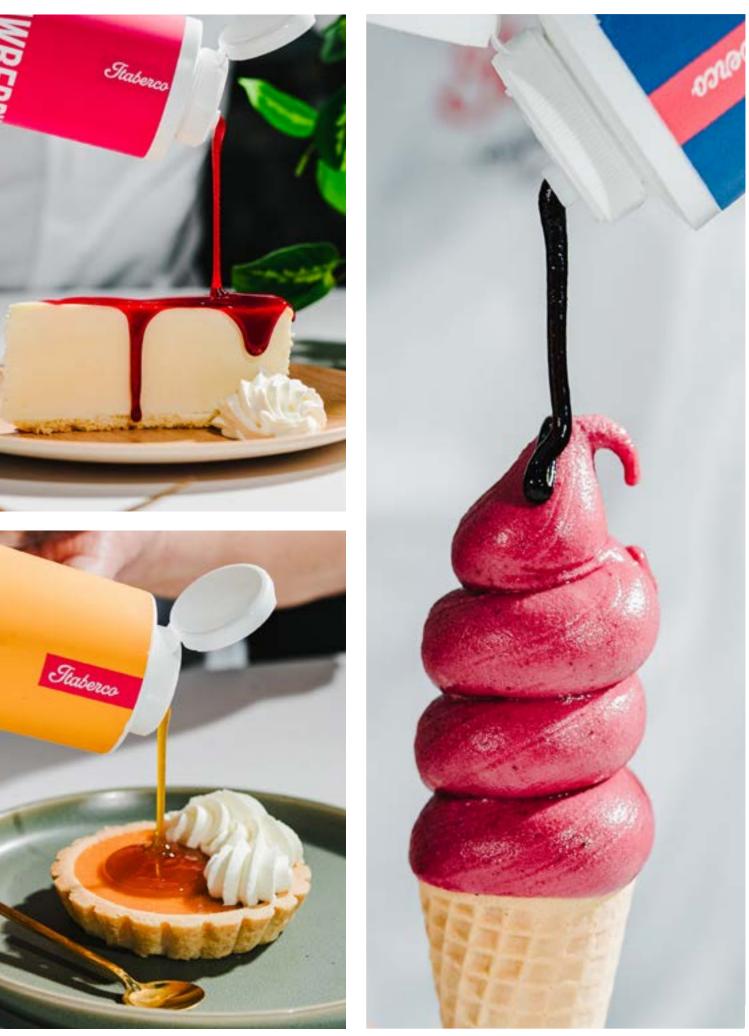

### Toppings & Sauces Sophisticated desserts, made simple.

Indulge in excellence with Itaberco's premium toppings and sauces. Crafted from fresh fruits and the finest ingredients, our toppings offer a smooth, thick texture, ideal for enhancing desserts or gelato. Essential for pastry chefs, our velvety sauces, including caramels and pralines, boast natural ingredients to streamline kitchen prep without compromising flavor. Elevate every dish with our indulgent options, designed to exceed culinary expectations.