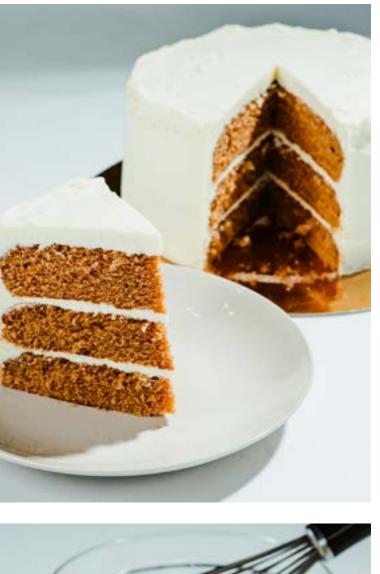

### Cake Mixes From a classic European chiffon cake to a traditional American high-ratio cake, we have the right mix for you.

Itaberco's cake mixes are available in single-serve foodservice packaging perfect for pastry chefs that want to avoid the extra step of measuring. For bakers who need volume, these mixes are also available and packed in bulk 50lb packages. With an even crumb structure and clean taste, Itaberco's line of cake mixes are reminiscent of your favorite scratch made cake, just made easier. Just add water and oil, mix and bake!

| Code   | Description               |
|--------|---------------------------|
| PS-430 | Neutral Sponge Cake Mix   |
| PS-431 | Chocolate Sponge Cake Mix |