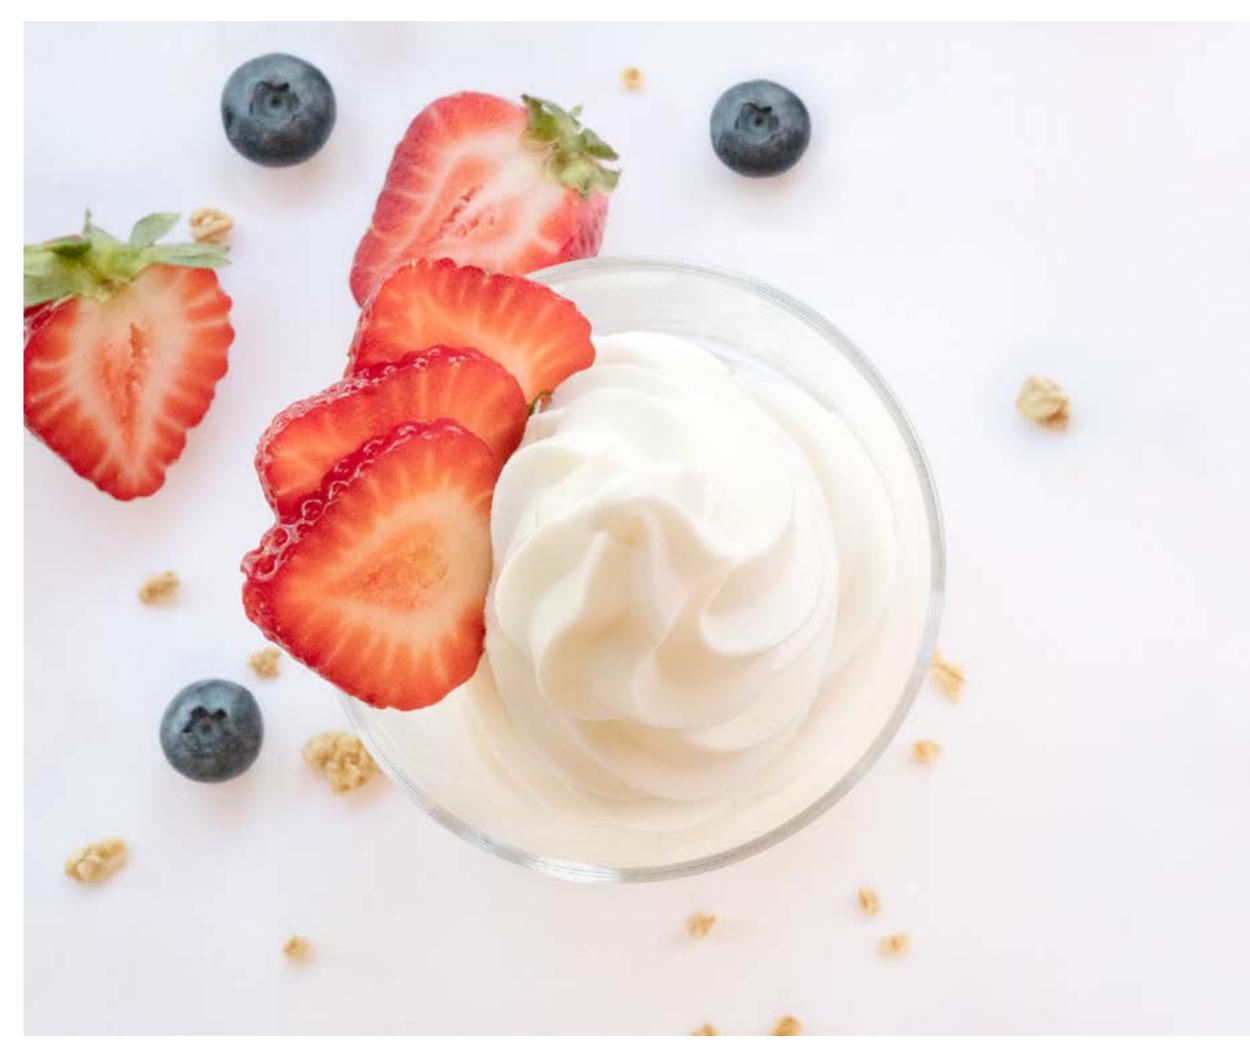

### Elevate your Soft Serve Finally, a soft serve mix for pastry chefs.

Discover Itaberco's premium shelf-stable soft serve ingredients, crafted with quality, consistency, and safety at the forefront. Choose from Neutral, Vanilla, Chocolate, Dairy-Free, or Dairy-Alternative mixes, and customize with our flavor compounds to create your favorite soft serve ice cream, gelato, or custard.

Staberco

| ase<br>case  |
|--------------|
| case<br>case |
| case         |
|              |

Scan for most recent soft serve handbook. Vegan friendly. Recipes and formulations may change from time-to-time. Please contact an Itaberco product specialist for the most current product nutritional information.