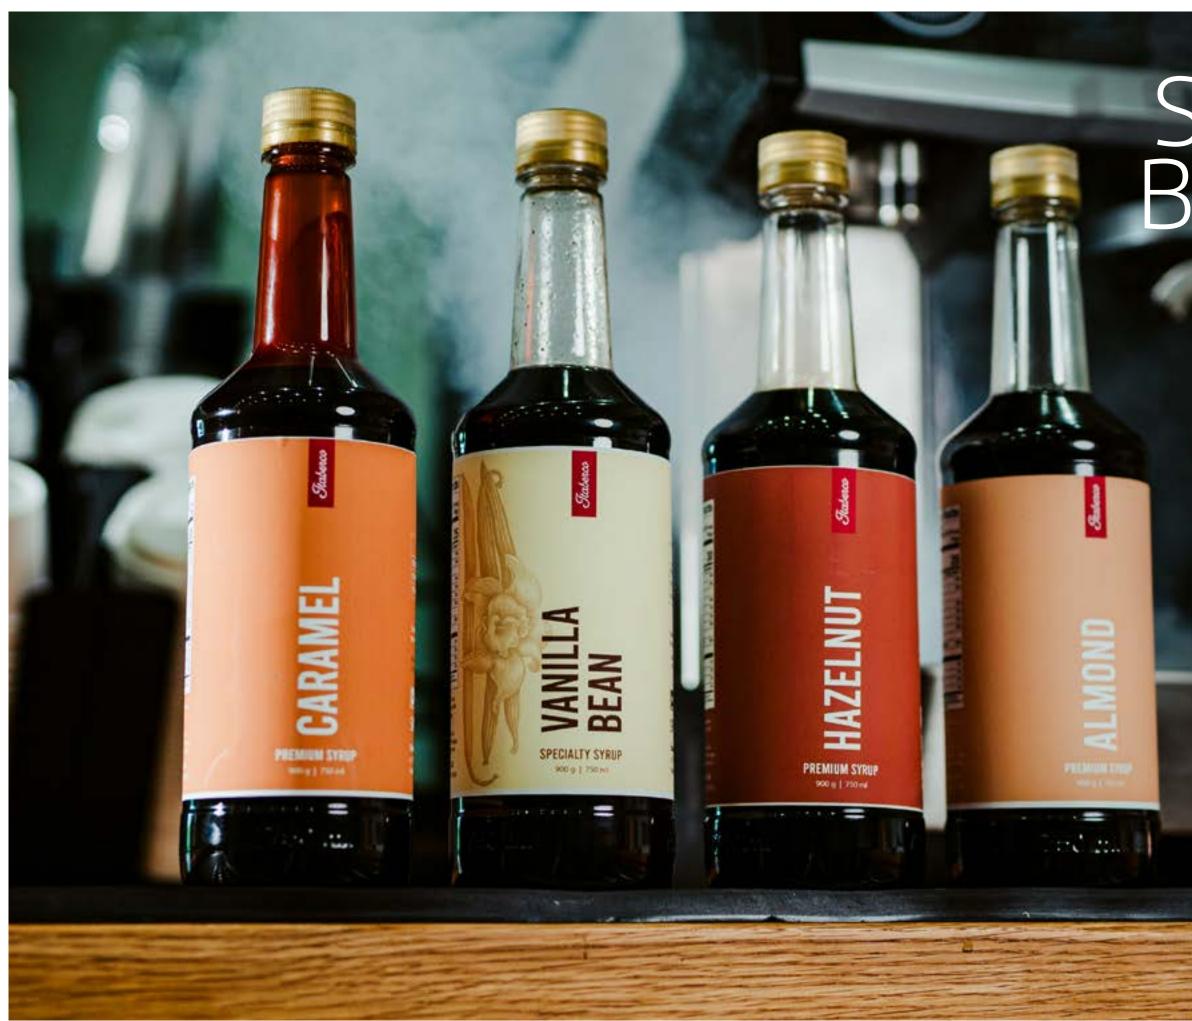

### Premium Syrups

### High-quality syrups for any beverage application.

Discover the essence of flavor with Itaberco's Premium Syrups. Crafted to infuse rich, natural flavor and vibrant color into a diverse array of beverages, our syrups are perfect for elevating your coffee, lattes, teas, and sparkling water.

| Code       | Description         |   | Packaging               |
|------------|---------------------|---|-------------------------|
| SRP-1205   | Almond              | V | 6 x 750 ml bottles/base |
| SRP-1130   | Caramel             | V | 6 x 750 ml bottles/base |
| SRP-250-S  | Chocolate           |   | 4 x 64 oz jug/base      |
| SRP-1220   | Hazelnut            | V | 6 x 750 ml bottles/base |
| SRP-1180   | Peppermint          | V | 6 x 750 ml bottles/base |
| SRP-125-S  | Pumpkin             | V | 6 x 750 ml bottles/base |
| SRP-1132   | Toffee              | V | 6 x 750 ml bottles/base |
| SRP-1015-S | Vanilla, Madagascar | V | 6 x 750 ml bottles/base |