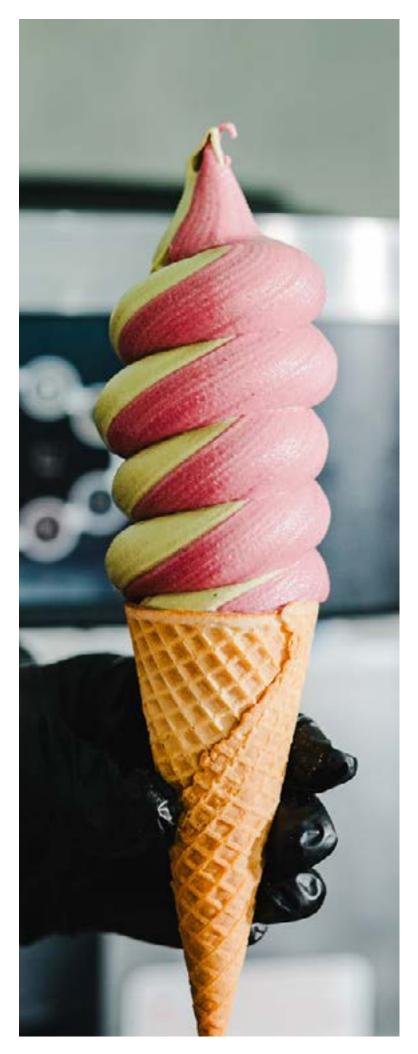

# Ice Cream & Gelato

With combined experience of over 75 years, the team at Itaberco has developed a variety of mixes that surpass the standard criteria for developing authentic, Italian Gelato, Sorbetto & Ice Cream. Itaberco's core mixes range from a concentrated recipe to a complete pre-measured and ready-to-use solution. With the variety of bases that Itaberco provides, customers are offered the flexibility to select the product that works best for their staff and operation.

Itaberco offers two kinds of base mixes for producing genuine Italian Gelato, Ice Cream and Sorbetto. In the Italian language, latte means milk and frutta means fruit. Therefore, Base Latte (BL) is our designated milk base, used to produce creamy Gelato and Ice Crean and Base Frutta (BF)—our fruit base—is used to make light, refreshing Sorbetto or Vegan Ice Cream.