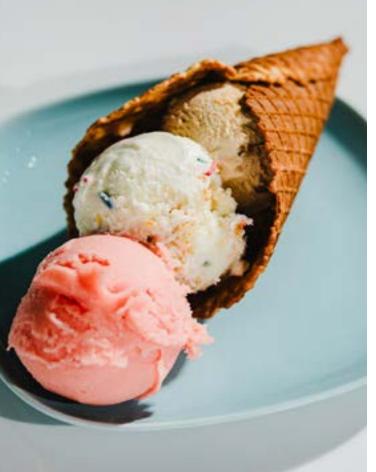

# Ice Cream & Gelato

With combined experience of over 75 years, the team at Itaberco has developed a variety of mixes that surpass the standard criteria for developing authentic, Italian Gelato, Sorbetto & Ice Cream. Itaberco's core mixes range from a concentrated recipe to a complete pre-measured and ready-to-use solution. With the variety of bases that Itaberco provides, customers are offered the flexibility to select the product that works best for their staff and operation.

Itaberco offers two kinds of base mixes for producing genuine Italian Gelato, Ice Cream and Sorbetto. In the Italian language, latte means milk and frutta means fruit. Therefore, Base Latte (BL) is our designated milk base, used to produce creamy Gelato and Ice Crean and Base Frutta (BF)—our fruit base—is used to make light, refreshing Sorbetto or Vegan Ice Cream.