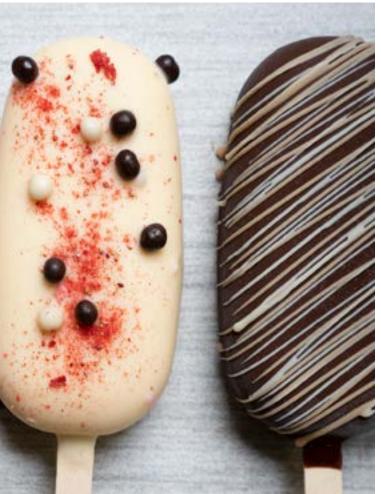

# Pop Coating

### Experience the perfect snap with our semisweet chocolate pop coatings.

Itaberco has developed a line of all natural pop coating that can be used to elevate gelato, ice cream, soft serve or any other frozen or refrigerated dessert through simple applications. Itaberco's Pop Coatings add an additional layer of flavor, color and texture toany creation. Enhance your customer experience even further using Itaberco Pop Coatings as well!