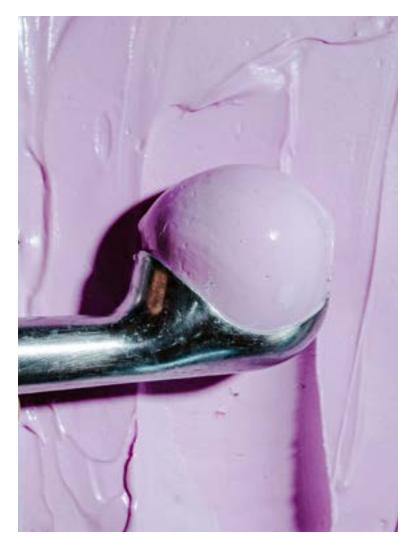

> Itaberco's Flavor Compounds aim to be the best in class. These flavors are made from natural ingredients and use fruit and vegetable juices for color, as opposed to artificial dyes, giving them incredible vibrancy while maintaining a clean label. All of Itaberco's Flavor Compounds are made using fresh fruits and juices, which translate to desserts with delicate, true-to-fruit flavor.

FLAVOR COMPOUND

Flavor Compounds are shelf stable, even after opening, and can be used to flavor a wide variety.