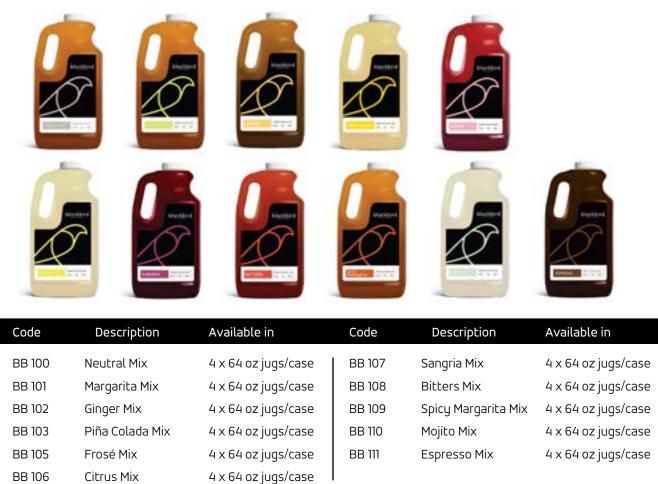

### Craft Cocktail Mixes

Elevate your mixology game with Blackbird Specialty Beverage Mixes! Handcrafted by Itaberco in Stevensville, Maryland, our mixes are meticulously crafted using premium, organic, and natural ingredients. Experience the pinnacle of quality and convenience with Blackbird's shelf-stable, concentrated cocktail mixes.Perfect for both frozen batched and on-tap craft cocktails, our mixes ensure consistency and excellence in every pour. Indulge in a diverse array of flavors, from the refreshing Frosé to the bold complexity of Bitters. With Blackbird, bartenders can effortlessly deliver unforgettable drinks, every time. Contact us today to discover the secret ingredient behind extraordinary cocktails.