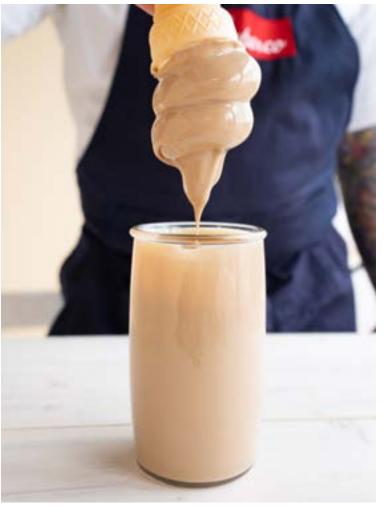

# Ice Cream & Gelato

With combined experience of over 75 years, the team at Itaberco has developed a variety of mixes that surpass the standard criteria for developing authentic, Italian Gelato, Sorbetto & Ice Cream. Itaberco's core mixes range from a concentrated recipe to a complete pre-measured and ready-to-use solution. With the variety of bases that Itaberco provides, customers are offered the flexibility to select the product that works best for their staff and operation.

Itaberco offers two kinds of base mixes for producing genuine Italian Gelato, Ice Cream and Sorbetto. In the Italian language, latte means milk and frutta means fruit. Therefore, Base Latte (BL) is our designated milk base, used to produce creamy Gelato and Ice Crean and Base Frutta (BF)—our fruit base—is used to make light, refreshing Sorbetto or Vegan Ice Cream.

### Dairy Mixes Exceptional ice cream starts with a strong foundation.

Pastry chefs, gelataios and ice cream producers are passionate dreamweavers of flavor and texture. To unlock your creativity, you need a strong foundation, which is your frozen dessert mix. A mix that has the right balance in sweetness, creaminess and structure.