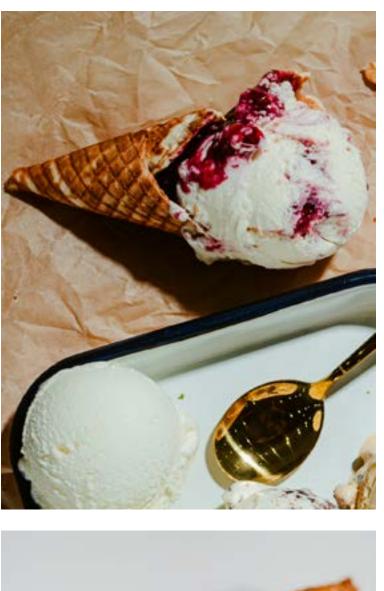

# Ice Cream & Gelato

With combined experience of over 75 years, the team at Itaberco has developed a variety of mixes that surpass the standard criteria for developing authentic, Italian Gelato, Sorbetto & Ice Cream. Itaberco's core mixes range from a concentrated recipe to a complete pre-measured and ready-to-use solution. With the variety of bases that Itaberco provides, customers are offered the flexibility to select the product that works best for their staff and operation.

Itaberco offers two kinds of base mixes for producing genuine Italian Gelato, Ice Cream and Sorbetto. In the Italian language, latte means milk and frutta means fruit. Therefore, Base Latte (BL) is our designated milk base, used to produce creamy Gelato and Ice Crean and Base Frutta (BF)—our fruit base—is used to make light, refreshing Sorbetto or Vegan Ice Cream.