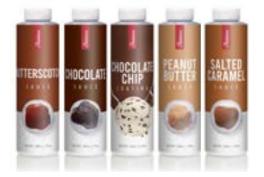

### Toppings & Sauces Sophisticated desserts, made simple.

Indulge in excellence with Itaberco's premium toppings and sauces. Crafted from fresh fruits and the finest ingredients, our toppings offer a smooth, thick texture, ideal for enhancing desserts or gelato. Essential for pastry chefs, our velvety sauces, including caramels and pralines, boast natural ingredients to streamline kitchen prep without compromising flavor. Elevate every dish with our indulgent options, designed to exceed culinary expectations.

Packaging

18 fl oz bottle

Description

Butterscotch

Chocolate Chip

Peanut Butter

Salted Caramel

Chocolate

Code

TS-230

TS-250

TS-260

TS-145

TS-1133

Scan for most recent Pastry & Bakery handbook.

Staberco