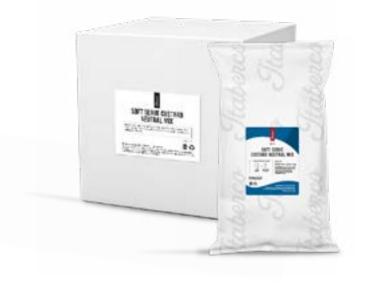

### Soft Serve Custard

A traditional American custard profile in soft serve form. Popular for its flexibility, Itaberco's SSC-01 Plain Custard Mix has a neutral custard flavor profile and can be enhanced with various Itaberco Flavors. A simple-to-use dry mix that requires the addition of 1 gallon of dairy.

| Code   | Description                  |
|--------|------------------------------|
| SSC-01 | Soft Serve Custard Neutral I |

#### Packaging

12 x 1.250 kg bags/case Mix

> Scan for mos recent soft serv handbook