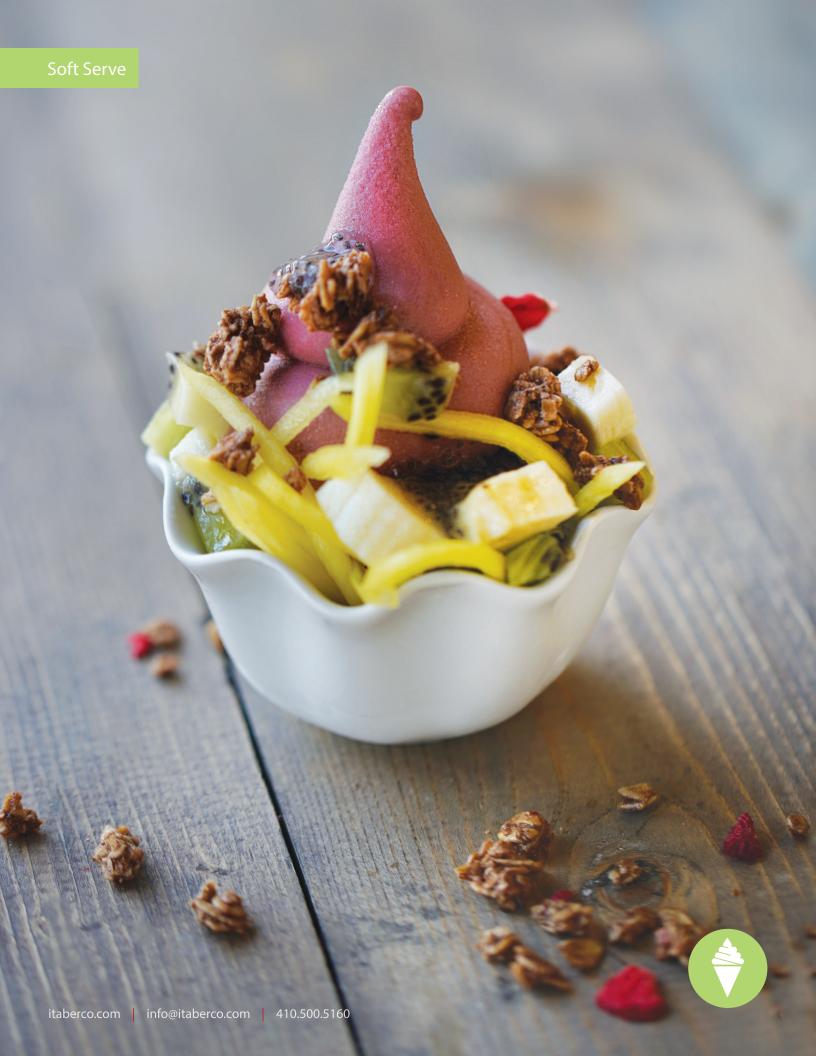

## Açaí Bowl

Yield: Approximately 1.25 Gallons of Fluid Mix



Basic

## **Ingredients**

| Option 1                   | Amount  |
|----------------------------|---------|
| Itaberco Açaí Mix (AM-200) | 1 Bag   |
| Water                      | 2,000 g |
| Açaí Juice                 | 2,000 g |
| Option 2                   |         |
| Itaberco Açaí Mix (AM-200) | 1 Bag   |
| Water                      | 3,000 g |
| Açaí Purée                 | 1,000 g |

## **Tools**

| 1 | Digital Gram Scale                       |
|---|------------------------------------------|
| 1 | 2-Gallon Mixing Pail, Washed & Sanitized |
| 1 | Large Immersion Blender                  |



## **To Prepare**

- 1 Measure all ingredients and and combine in large mixing pail.
- 2 Blend with immersion blender for